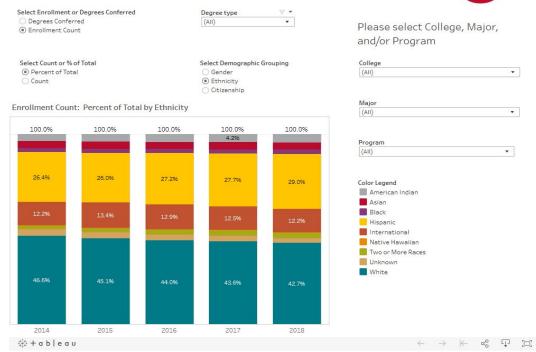

### **Brief Walkthroughs**

Official Enrollment by Major
 <a href="http://oia.unm.edu/facts-and-figures/official-enrollment-by-major-dashboard.html">http://oia.unm.edu/facts-and-figures/official-enrollment-by-major-dashboard.html</a>