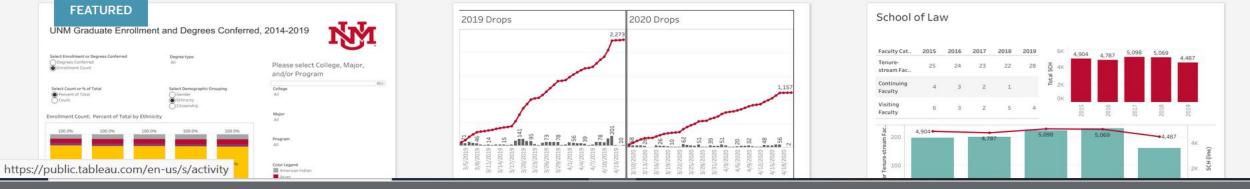

# Highlights

- Official Enrollment Report
- Graduate Enrollment and Degrees
- First-year (Undergraduate) Cohort Tracking
- <u>Course Fail Rates</u>